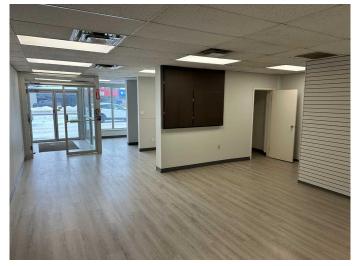

#### **\$10**

0 Bedroom, 0.00 Bathroom, Commercial on 0.00 Acres

Avondale., Grande Prairie, Alberta

This is an excellent high-traffic retail/mixed-use location, situated on 100 Street in Grande Prairie. Located near Home Hardware, Giant Tiger, and many others this location is a turn-key retail space offering a modern 8,150 square feet with an overhead door at the back for shipping and receiving and plenty of storage. All of this with great exposure and parking directly out the front door. For anyone looking for a high-traffic retail location with incredible neighbor's this is a must see. Call the listing Realtor© for more information or to book a showing today. Base Rent 8,150 sq.ft @ \$9.72 PSF = \$6,601.50 Additional Rent \$4.00 PSF = \$2,716.67. Total Cost: \$9,318.17/month plus GST per month.\*\*\*\*The Landlord is offering three months free base rent to qualified tenants. \*\*\*