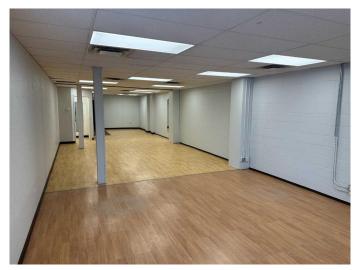

#### **\$10**

0 Bedroom, 0.00 Bathroom, Commercial on 0.00 Acres

Avondale., Grande Prairie, Alberta

This is an excellent high-traffic retail/mixed-use location, situated on 100 Street in Grande Prairie. Located near Home Hardware, Giant Tiger, and many others this location is a turn-key retail space offering a modern 8,150 square feet with an overhead door at the back for shipping and receiving and plenty of storage. All of this with great exposure and parking directly out the front door. For anyone looking for a high-traffic retail location with incredible neighbor's this is a must see. Call the listing Realtor© for more information or to book a showing today. Base Rent 8,150 sq.ft @ \$9.72 PSF = \$6,601.50 Additional Rent \$4.00 PSF = \$2,716.67. Total Cost: \$9,318.17/month plus GST per month.\*\*\*\*The Landlord is offering three months free base rent to qualified tenants. \*\*\*