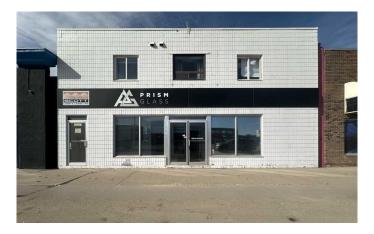

#### **\$10**

0 Bedroom, 0.00 Bathroom, Commercial on 0.00 Acres

Avondale., Grande Prairie, Alberta

This is an excellent high-traffic retail/mixed-use location, situated on 100 Street in Grande Prairie. Located near Home Hardware, Giant Tiger, and many others this location is a turn-key retail space offering a modern 8,150 square feet with an overhead door at the back for shipping and receiving and plenty of storage. All of this with great exposure and parking directly out the front door. For anyone looking for a high-traffic retail location with incredible neighbor's this is a must see. Call the listing Realtor© for more information or to book a showing today. Base Rent 8,150 sq.ft @ \$9.72 PSF = \$6,601.50 Additional Rent \$4.00 PSF = \$2,716.67. Total Cost: \$9,318.17/month plus GST per month.\*\*\*\*The Landlord is offering three months free base rent to qualified tenants. \*\*\*