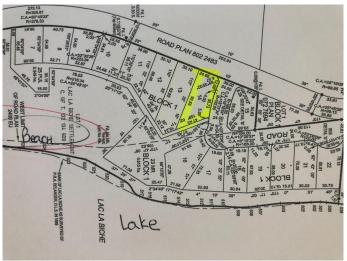

This LAKEFRONT is just 2.5 hours from Fort McMurray or 2 hours drive north of Edmonton. With unobstructed views and lakefront access to a white sandy beach, this is the place you are going to want to spend your summer days. This .59acre lot has gas and power at the property line. GST Applicable.

#### **Amenities**

Utilities Electricity at Lot Line, Natural Gas at Lot Line

Is Waterfront Yes

Waterfront Waterfront