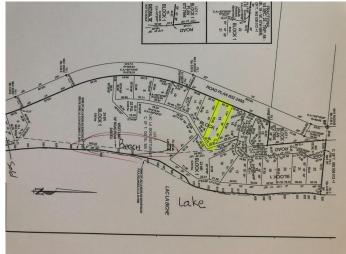

# \$139,000 - Lot 13 Campsite Road, Plamondon

MLS® #A2112333

## \$139,000

0 Bedroom, 0.00 Bathroom, Land on 0.74 Acres

NONE, Plamondon, Alberta

Restrictions and RV's Permitted!
Welcome to Amity Beach located on the west shore of Lac La Biche Lake near Plamondon White Sands Resort, this LAKEFRONT is just 2.5 hours from Fort McMurray or 2 hours drive north of Edmonton. With unobstructed views and lakefront access to a white sandy beach, this is the place you are going to want to spend your summer days. This .73 acre lot has 72 feet on the lakefront side and power and gas at the property line. There is an environmental reserve between the lot and the lake, this is still considered lakefront as no one can build in front of you. GST applicable.