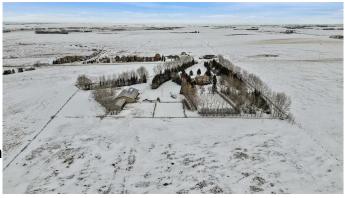

#### \$2,700,000

0 Bedroom, 0.00 Bathroom, Land on 103.38 Acres

NONE, Rural Wheatland County, Alberta

Over 100 acres of productive farm land with irrigation licenses and equipment. This is a fantastic opportunity to own farm land with future development opportunities possible.