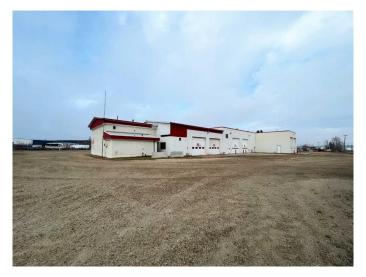

## \$1,890,000

0 Bedroom, 0.00 Bathroom, Commercial on 6.37 Acres

NONE, Whitecourt, Alberta

THIS 6.37 ACRE SITE IS FULLY FENCED AND GATED SITUATED ON 3 SEPARATE TITLED LOTS. THE SHOP SIZE IS 10,324 SQ FT AND HAS A 80 FT DRIVE THROUGH BAY WITH 16FT OVERHEAD DOORS. THE FREESTANDING 2880 SQ FT OFFICE COMPLEX HAS 10 MODERN OFFICES AND A LARGE CONFERENCE ROOM.