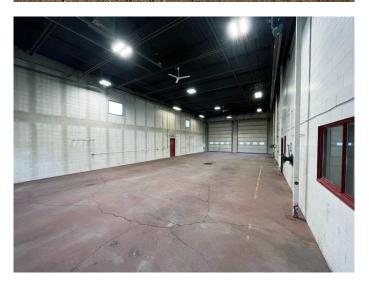

## \$1,890,000

0 Bedroom, 0.00 Bathroom, Commercial on 6.37 Acres

NONE, Whitecourt, Alberta

THIS 6.37 ACRE SITE IS FULLY FENCED AND GATED SITUATED ON 3 SEPARATE TITLED LOTS. THE SHOP SIZE IS 10,324 SQ FT AND HAS A 80 FT DRIVE THROUGH BAY WITH 16FT OVERHEAD DOORS. THE FREESTANDING 2880 SQ FT OFFICE COMPLEX HAS 10 MODERN OFFICES AND A LARGE CONFERENCE ROOM.