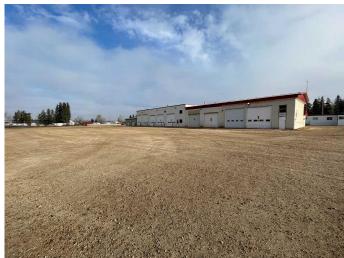

## \$1,890,000

0 Bedroom, 0.00 Bathroom, Commercial on 6.37 Acres

NONE, Whitecourt, Alberta

THIS 6.37 ACRE SITE IS FULLY FENCED AND GATED SITUATED ON 3 SEPARATE TITLED LOTS. THE SHOP SIZE IS 10,324 SQ FT AND HAS A 80 FT DRIVE THROUGH BAY WITH 16FT OVERHEAD DOORS. THE FREESTANDING 2880 SQ FT OFFICE COMPLEX HAS 10 MODERN OFFICES AND A LARGE CONFERENCE ROOM.