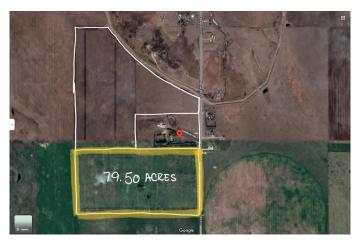

### \$3,900,000

0 Bedroom, 0.00 Bathroom, Land on 79.50 Acres

NONE, Strathmore, Alberta

Located within the Town of Strathmore, a rare opportunity to own approximately 80 acres for future development. Town of Strathmore has an Area Structure Plan available.