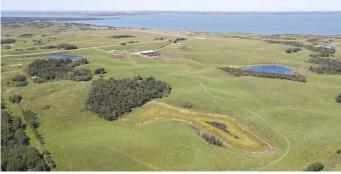

#### \$797,500

0 Bedroom, 0.00 Bathroom, Agri-Business on 134.40 Acres

NONE, Rural Stettler No. 6, County of, Alberta

This is a once-in-a-lifetime opportunity to acquire a 134.40 acre property overlooking Buffalo Lake. This property is just a 2 minute drive to the waterfront in the community of White Sands. This location really is the best of both worlds-you can enjoy everything that comes with lake life while still being on the farm! The yard on this amazing property has two heated shops (each 40' X 32'), a barn (16' X 73'), a cold storage building (90' X 30'), a detached garage converted to a man cave, and a private camping spot. The two heated shops give you a combined area of 2560 sq ft; one has a bathroom, the other has a spacious mezzanine, and the lean to barn is attached. The man cave provides even more space to enjoy with a living room, some kitchen facilities with laundry area, 2 versatile rooms, and a bathroom with shower. The farmland itself is pasture with spots of native bush. This flexible property is ready to evolve to meet your needs.