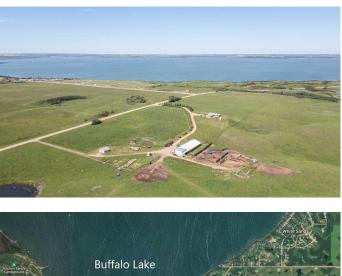

#### \$797,500

0 Bedroom, 0.00 Bathroom, Agri-Business on 134.40 Acres

NONE, Rural Stettler No. 6, County of, Alberta

This is a once-in-a-lifetime opportunity to acquire a 134.40 acre property overlooking Buffalo Lake. This property is just a 2 minute drive to the waterfront in the community of White Sands. This location really is the best of both worlds-you can enjoy everything that comes with lake life while still being on the farm! The yard on this amazing property has two heated shops (each 40' X 32'), a barn (16' X 73'), a cold storage building (90' X 30'), a detached garage converted to a man cave, and a private camping spot. The two heated shops give you a combined area of 2560 sq ft; one has a bathroom, the other has a spacious mezzanine, and the lean to barn is attached. The man cave provides even more space to enjoy with a living room, some kitchen facilities with laundry area, 2 versatile rooms, and a bathroom with shower. The farmland itself is pasture with spots of native bush. This flexible property is ready to evolve to meet your needs.