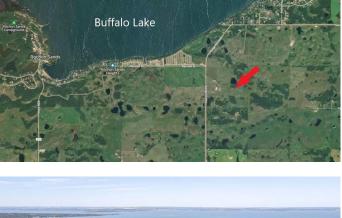

#### \$797,500

0 Bedroom, 0.00 Bathroom, Agri-Business on 134.40 Acres

NONE, Rural Stettler No. 6, County of, Alberta

This is a once-in-a-lifetime opportunity to acquire a 134.40 acre property overlooking Buffalo Lake. This property is just a 2 minute drive to the waterfront in the community of White Sands. This location really is the best of both worlds-you can enjoy everything that comes with lake life while still being on the farm! The yard on this amazing property has two heated shops (each 40' X 32'), a barn (16' X 73'), a cold storage building (90' X 30'), a detached garage converted to a man cave, and a private camping spot. The two heated shops give you a combined area of 2560 sq ft; one has a bathroom, the other has a spacious mezzanine, and the lean to barn is attached. The man cave provides even more space to enjoy with a living room, some kitchen facilities with laundry area, 2 versatile rooms, and a bathroom with shower. The farmland itself is pasture with spots of native bush. This flexible property is ready to evolve to meet your needs.