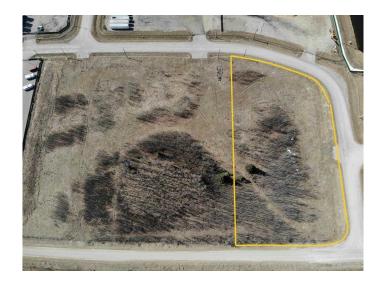

#### \$129,000

0 Bedroom, 0.00 Bathroom, Land on 2.65 Acres

NONE, Rural Mountain View County, Alberta

Great location for your new business venture. 2.65 acres in the Cowboy Trail Business Park. Excellent access from either Hwy 22 or Hwy 27. Great corner lot.