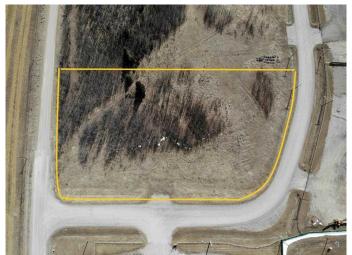

#### \$129,000

0 Bedroom, 0.00 Bathroom, Land on 2.65 Acres

NONE, Rural Mountain View County, Alberta

Great location for your new business venture. 2.65 acres in the Cowboy Trail Business Park. Excellent access from either Hwy 22 or Hwy 27. Great corner lot.