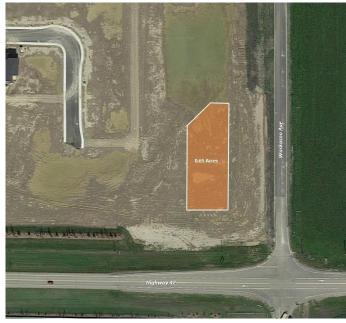

#### \$424,999

0 Bedroom, 0.00 Bathroom, Land on 1.91 Acres

Oxford Landing, Penhold, Alberta

Located on the northwest corner of Highway 42 and Waskasoo Avenue in Penhold, this 0.65 acre parcel, to be subdivided, is available for sale. All groundwork and gravel has been completed, and there is a 26 stall paved parking lot on the property with space to construct a 5,373 SF building on the site. The property is in the heart of new commercial and residential development, with close proximity to the Penhold Regional Multiplex and Penhold Crossing Secondary School.

## **Community Information**

Address 10 Waskasoo Avenue

Subdivision Oxford Landing

City Penhold

County Red Deer County

Province Alberta
Postal Code T0M 1R0