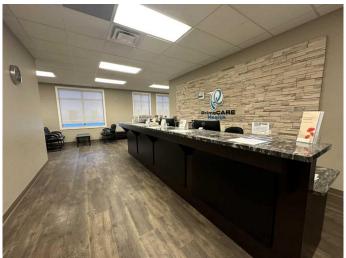

## \$695,000

0 Bedroom, 0.00 Bathroom, Commercial on 0.04 Acres

Central Business District., Grande Prairie, Alberta

Explore this turn-key medical/professional property spanning 5,490 sq.ft., this prime real estate boasts elevator access and is strategically positioned in Grande Prairie's Central Business District within Junction Point. Immerse yourself in high-quality leaseholds, meticulously designed to accommodate up to 16 office/exam rooms, an expansive therapy/bullpen area, a welcoming waiting room, and essential office support spaces like storage and washrooms. The abundance of windows on three sides floods the space with natural light, creating an inviting atmosphere. Don't miss the chance to secure this property at a remarkable value, and a rare opportunity to acquire a space well below current market rates. Act now and position yourself in a premium location designed for success. To book a showing or for more information call your local Commercial Realtor®.