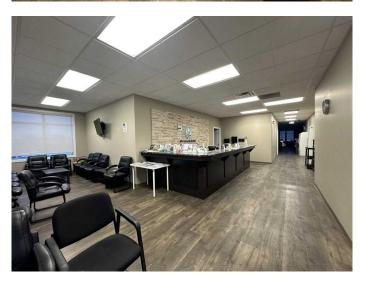

## \$695,000

0 Bedroom, 0.00 Bathroom, Commercial on 0.04 Acres

Central Business District., Grande Prairie, Alberta

Explore this turn-key medical/professional property spanning 5,490 sq.ft., this prime real estate boasts elevator access and is strategically positioned in Grande Prairie's Central Business District within Junction Point. Immerse yourself in high-quality leaseholds, meticulously designed to accommodate up to 16 office/exam rooms, an expansive therapy/bullpen area, a welcoming waiting room, and essential office support spaces like storage and washrooms. The abundance of windows on three sides floods the space with natural light, creating an inviting atmosphere. Don't miss the chance to secure this property at a remarkable value, and a rare opportunity to acquire a space well below current market rates. Act now and position yourself in a premium location designed for success. To book a showing or for more information call your local Commercial Realtor®.