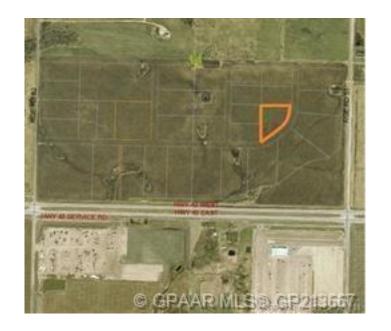

## \$1,088,000

0 Bedroom, 0.00 Bathroom, Land on 5.44 Acres

Hawker Industrial Park, Rural Grande Prairie No. 1, County of, Alberta

This 5.44 acre lot zoned RM-2 includes, Atco power, gas, Aquatera water and Telus high-speed to the lot line. Hawker Industrial Park is located across Highway 43 from Ritchie Bros. and is a highly visible location.

## **Community Information**

Address 16, 722040 Range Road 51

Subdivision Hawker Industrial Park

City Rural Grande Prairie No. 1, County of

County Grande Prairie No. 1, County of

Province Alberta
Postal Code T8X 0T1