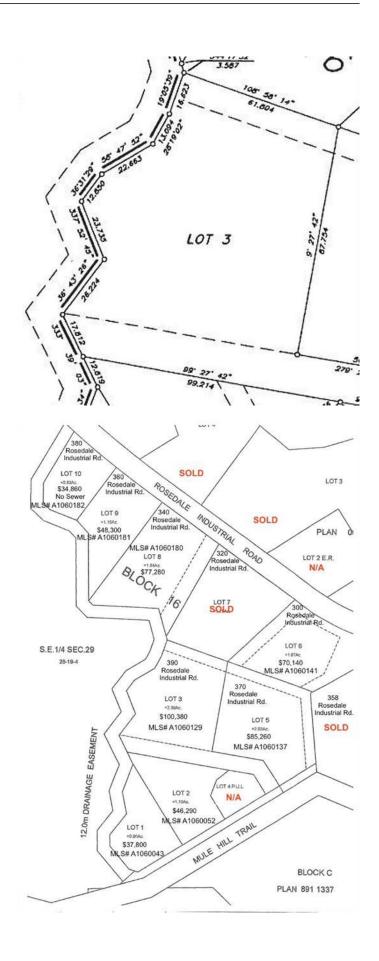

## \$100,380

0 Bedroom, 0.00 Bathroom, Land on 2.39 Acres

Downtown, Drumheller, Alberta

Super location in the community of Rosedale, approximately 10 km from the intersection of Highway 9 & 10 and approximately 6 km from Drumheller city center. Lot 3 is 2.39 Acres. Lot will have water, electricity, and natural gas servicing to the property line. Direct connection to sanitary sewer from the property line is available. This property should qualify for a 10% discount for being over 2.0 acres. This subdivision has already seen development! Includes area subject to an easement by the Town of Drumheller. Ask your agent about tax incentives. \*\*\*Residential uses not allowed on this land\*\*\* Legal Description: Lot 3 Block 16 Plan 0614150 Roll: 19060307 | 2023 taxes: \$0 | Lot size: 2.390 Acres | Land Use / Zoning: ED | Title number: 061 478 257 +2 LINC Number: 0032 045 875 | non financial encumbrances: 811 117 857 23/06/1981 UTILITY RIGHT OF WAY GRANTEE - ICG UTILITIES (PLAINS-WESTERN) LTD. 941 151 458 09/06/1994 CAVEAT RE: RIGHT OF WAY AGREEMENT 061 478 259 17/11/2006 EASEMENT. Buyer must fill out a development permit application sheet as part of the offer outlining what they will build, who their contractor is, and outline the timeline that starts substantial construction within 8 months and completes construction with 24 months. Offers must be left open for 3 weeks from the date submitted.