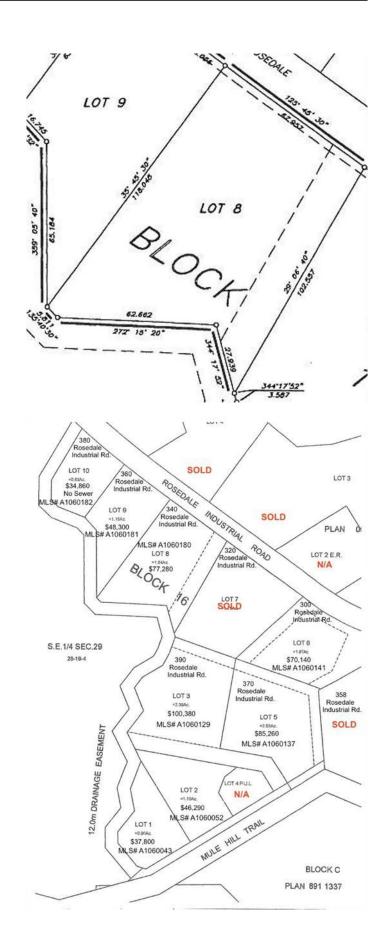

# \$77,280 - Lot 8 340 Industrial Road, Drumheller

MLS® #A2101922

### \$77,280

0 Bedroom, 0.00 Bathroom, Land on 1.84 Acres

Downtown, Drumheller, Alberta

Located in the community of Rosedale, approximately 10 km from the intersection of Highway 9 & 10 and approximately 6 km from Drumheller city center. Lot 8 is 1.84 Acres in Subdivision that has already seen development. Area subject to an easement by the Town of Drumheller. Lot will have water, electricity, and natural gas servicing to the property line. Direct connection to sanitary sewer from the property line is available. If you combine this lot with others that total over 2 acres, you may be eligible for a 10% discount. Ask your agent about tax incentives. \*\*\*Residential uses not allowed on this land\*\*\* Legal Description: Lot 8 Block 16 Plan 0614150 Roll: 19060802 | 2023 taxes: \$0 | Lot size: 1.840 Acres | Land Use / Zoning: ED | Title number: 061 478 257 +6 LINC Number: 0032 045 917 | non financial encumbrances: 811 117 857 23/06/1981 UTILITY RIGHT OF WAY GRANTEE - ICG UTILITIES (PLAINS-WESTERN) LTD. 941 151 458 09/06/1994 CAVEAT RE: RIGHT OF WAY AGREEMENT 061 478 259 17/11/2006 EASEMENT. Buyer must fill out a development permit application sheet as part of the offer outlining what they will build, who their contractor is, and outline the timeline that starts substantial construction within 8 months and completes construction with 24 months. Offers must be left open for 3 weeks from the date submitted.