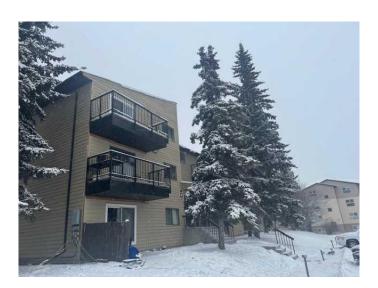

# \$68,500 - 302b, 1221 Westhaven Drive, Edson

MLS® #A2101262

### \$68,500

2 Bedroom, 1.00 Bathroom, 753 sqft Residential on 0.00 Acres

NONE, Edson, Alberta

Comfortable and affordable Two Bedroom, one bathroom condominium located in Wellington "B" Building in West Haven area. This 3rd floor unit has a balcony approximately 6 years ago and comes with a BI Dishwasher, Stove and Fridge, 1 assigned parking space, common laundry for the building. Located within walking distance to schools and amenities.

# **Community Information**

Address 302b, 1221 Westhaven Drive

Subdivision NONE City Edson

County Yellowhead County

Province Alberta
Postal Code T7E 1P9

#### **Exterior**

Exterior Features Balcony

Roof Asphalt Shingle
Construction Wood Frame