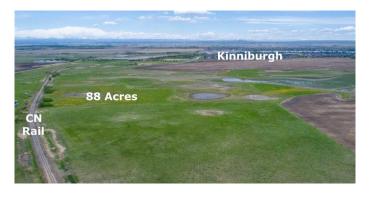

### \$5,307,600

0 Bedroom, 0.00 Bathroom, Land on 88.00 Acres

N/A, Chestermere, Alberta

88 acres inside Chestermere, Alberta, east of Kinniburgh Estates. Adjacent to CN Rail line: City staff have indicated a desire to have development possibly integrate the rail. City Stormwater Master Plan indicates a City-approved stormwater system in this area, which may provide a very nice water feature for adjoining lands. East Chestermere is in active development with Centron Clearwater Park now well underway and development in East Acreages in planning stages. This may be your opportunity. The future looks bright with De Havilland Canada Aerospace headquarters and others coming to Wheatland County, Chestermere is ideally suited to meet all their needs. Future development potential, with residential subdivision of Kinniburgh located to the west and Chestermere Municipal Development Plan is showing primarily future residential development in this area. No ASP currently but neighboring landowners are considering. Adjacent land is for sale, providing a great opportunity to obtain individual or large land holding for development within the City of Chestermere. Chestermere Health Centre and elementary school in the neighboring Kinniburgh community, Chestermere High School to the east on Highway 671.. GST applies. Access by appointment only.