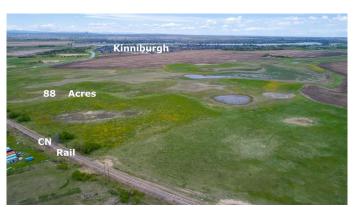

### \$5,307,600

0 Bedroom, 0.00 Bathroom, Land on 88.00 Acres

N/A, Chestermere, Alberta

88 acres inside Chestermere, Alberta, east of Kinniburgh Estates. Adjacent to CN Rail line: City staff have indicated a desire to have development possibly integrate the rail. City Stormwater Master Plan indicates a City-approved stormwater system in this area, which may provide a very nice water feature for adjoining lands. East Chestermere is in active development with Centron Clearwater Park now well underway and development in East Acreages in planning stages. This may be your opportunity. The future looks bright with De Havilland Canada Aerospace headquarters and others coming to Wheatland County, Chestermere is ideally suited to meet all their needs. Future development potential, with residential subdivision of Kinniburgh located to the west and Chestermere Municipal Development Plan is showing primarily future residential development in this area. No ASP currently but neighboring landowners are considering. Adjacent land is for sale, providing a great opportunity to obtain individual or large land holding for development within the City of Chestermere. Chestermere Health Centre and elementary school in the neighboring Kinniburgh community, Chestermere High School to the east on Highway 671.. GST applies. Access by appointment only.