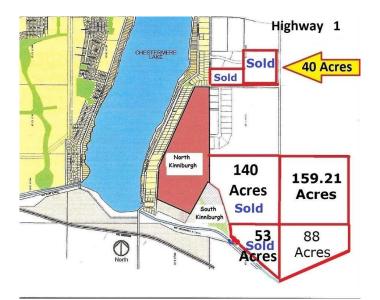

### \$5,307,600

0 Bedroom, 0.00 Bathroom, Land on 88.00 Acres

N/A, Chestermere, Alberta

88 acres inside Chestermere, Alberta, east of Kinniburgh Estates. Adjacent to CN Rail line: City staff have indicated a desire to have development possibly integrate the rail. City Stormwater Master Plan indicates a City-approved stormwater system in this area, which may provide a very nice water feature for adjoining lands. East Chestermere is in active development with Centron Clearwater Park now well underway and development in East Acreages in planning stages. This may be your opportunity. The future looks bright with De Havilland Canada Aerospace headquarters and others coming to Wheatland County, Chestermere is ideally suited to meet all their needs. Future development potential, with residential subdivision of Kinniburgh located to the west and Chestermere Municipal Development Plan is showing primarily future residential development in this area. No ASP currently but neighboring landowners are considering. Adjacent land is for sale, providing a great opportunity to obtain individual or large land holding for development within the City of Chestermere. Chestermere Health Centre and elementary school in the neighboring Kinniburgh community, Chestermere High School to the east on Highway 671.. GST applies. Access by appointment only.