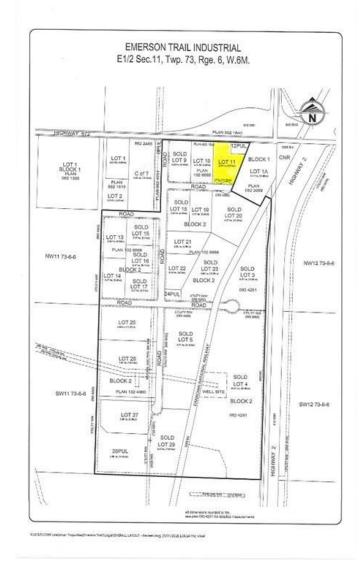

# \$726,250 - 9, 61027 Highway 672, Sexsmith

MLS® #A2101088

#### \$726,250

0 Bedroom, 0.00 Bathroom, Land on 5.81 Acres

NONE, Sexsmith, Alberta

Excellent location! High visibility lots with a main highway on both sides. Power, gas and phone available. Paved roads and street lights. Highway frontage. No municipal water and sewer. This lot is listed for \$125,000.00 per acre.