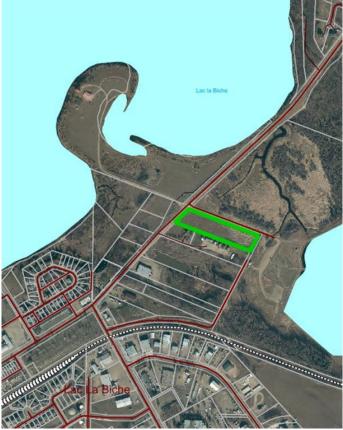

#### \$350,000

0 Bedroom, 0.00 Bathroom, Commercial on 0.00 Acres

Lac La Biche, Lac La Biche, Alberta

4.42 acre commercial property located on the outskirts of Lac La Biche heading East towards the Lac La Biche Golf Course. This property has lakeview and is adjacent to the Alxander Hamilton Park. Services include water and sewer stubbed as well as power and gas available. The property is cleared and ready for development and is surrounding by commercial chain link fence.

### **Community Information**

| Address     | 9003 Alberta (101) Avenue |
|-------------|---------------------------|
| Subdivision | Lac La Biche              |
| City        | Lac La Biche              |
| County      | Lac La Biche County       |
| Province    | Alberta                   |
| Postal Code | T0A 2C0                   |