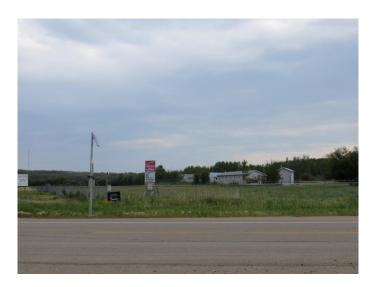

#### \$350,000

0 Bedroom, 0.00 Bathroom, Commercial on 0.00 Acres

Lac La Biche, Lac La Biche, Alberta

4.42 acre commercial property located on the outskirts of Lac La Biche heading East towards the Lac La Biche Golf Course. This property has lakeview and is adjacent to the Alxander Hamilton Park. Services include water and sewer stubbed as well as power and gas available. The property is cleared and ready for development and is surrounding by commercial chain link fence.