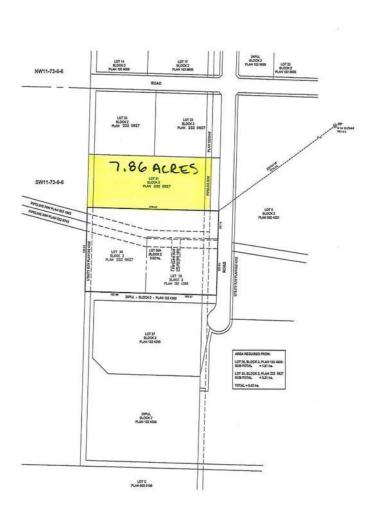

#### \$864,600

0 Bedroom, 0.00 Bathroom, Land on 7.86 Acres

NONE, Sexsmith, Alberta

Excellent location! High visibility lots with a main highway on both sides. Power, gas and phone available. Paved roads and street lights. Highway frontage. No municipal water and sewer. This lot is listed for \$110,000.00 per acre.

# **Essential Information**

| MLS® #    | A2100966        |
|-----------|-----------------|
| Price     | \$864,600       |
| Bathrooms | 0.00            |
| Acres     | 7.86            |
| Туре      | Land            |
| Sub-Type  | Industrial Land |
| Status    | Active          |
|           |                 |