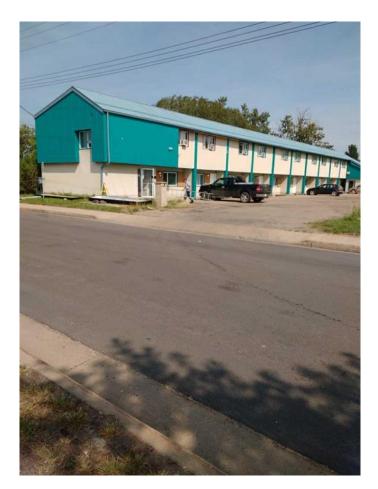

# \$995,000 - 10227 104 Avenue, Westlock

MLS® #A2100563

#### \$995,000

0 Bedroom, 0.00 Bathroom, Commercial on 0.00 Acres

NONE, Westlock, Alberta

VERY GOOD TOWN WITH POPULATION OF AROUND 6,000. 50 MINUTES FROM EDMONTON. HIGHWAY 18 & 44 PASS THIS TOWN. 18 ROOMS WITH A SEPARATE HOUSE. HOUSE RENTAL INCOME IS \$1,050 PER MONTH. ENOUGH LOT SIZE OF 1.62 ACRE.