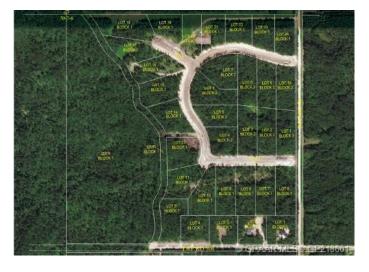

### \$349,000

0 Bedroom, 0.00 Bathroom, Land on 3.04 Acres

Two Hills, Rural Grande Prairie No. 1, County of, Alberta

THE BANKS AT SPRING CREEK!! TREED ACREAGES!!! CITY WATER SERVICE!!! 2.5 - 5.5 acre lots in the new exclusive The Banks at Spring Creek subdivision, Beautifully treed, contoured lands with walkout basement potential on most..... exclusive lots on the banks hold view over Spring Creek Valley. This is arguably one of the most beautiful landscapes in the Grande Prairie area less than 10 minutes from town West of the Nordic Ski Trails or just south of correction line......

## **Community Information**

Address 25, 704016 Range Road 70

Subdivision Two Hills

City Rural Grande Prairie No. 1, County of

County Grande Prairie No. 1, County of

Province Alberta

Postal Code T0H 3V0