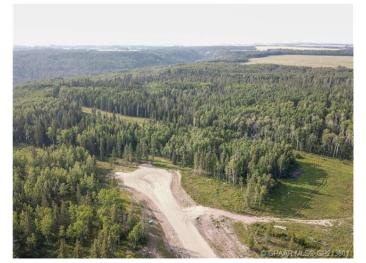

### \$349,000

0 Bedroom, 0.00 Bathroom, Land on 3.04 Acres

Two Hills, Rural Grande Prairie No. 1, County of, Alberta

THE BANKS AT SPRING CREEK!! TREED ACREAGES!!! CITY WATER SERVICE!!! 2.5 - 5.5 acre lots in the new exclusive The Banks at Spring Creek subdivision, Beautifully treed, contoured lands with walkout basement potential on most..... exclusive lots on the banks hold view over Spring Creek Valley. This is arguably one of the most beautiful landscapes in the Grande Prairie area less than 10 minutes from town West of the Nordic Ski Trails or just south of correction line......