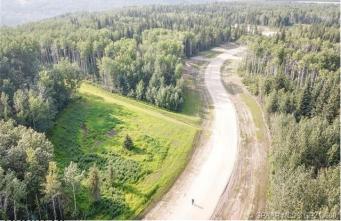

# \$349,000

0 Bedroom, 0.00 Bathroom, Land on 3.01 Acres

Two Hills, Rural Grande Prairie No. 1, County of, Alberta

THE BANKS AT SPRING CREEK!! TREED ACREAGES!! CITY WATER SERVICE!!!! 2.5 -5.5 acre lots in the new exclusive The Banks at Spring Creek subdivision, Beautifully treed, contoured lands with walkout basement potential on most....exclusive lots on the banks hold view over Spring Creek Valley. This is arguably one of the most beautiful landscapes in the Grande Prairie area less than 10 minutes from town West of the Nordic Ski Trails or just south of the correction line.....