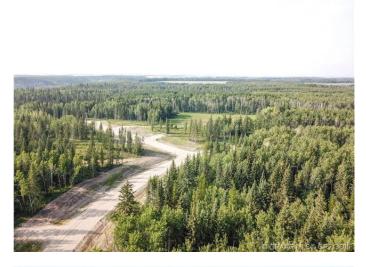

# \$349,000

0 Bedroom, 0.00 Bathroom, Land on 3.01 Acres

Two Hills, Rural Grande Prairie No. 1, County of, Alberta

THE BANKS AT SPRING CREEK!! TREED ACREAGES!! CITY WATER SERVICE!!!! 2.5 -5.5 acre lots in the new exclusive The Banks at Spring Creek subdivision, Beautifully treed, contoured lands with walkout basement potential on most....exclusive lots on the banks hold view over Spring Creek Valley. This is arguably one of the most beautiful landscapes in the Grande Prairie area less than 10 minutes from town West of the Nordic Ski Trails or just south of the correction line.....