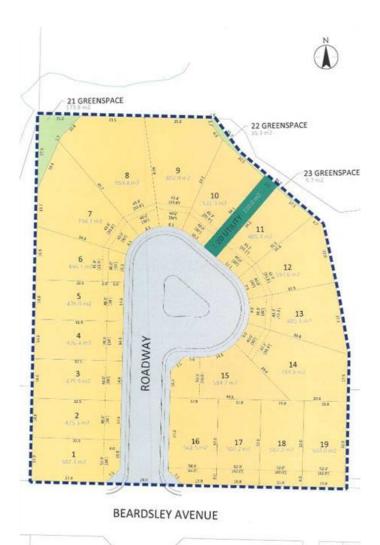

## \$185,000

0 Bedroom, 0.00 Bathroom, Land on 0.13 Acres

Henner's Landing, Lacombe, Alberta

Lot 6 is One of a kind. Lake view, large pie lot backing onto green space. Arguably the best lots available in Lacombe to build on. Located in Lacombe's newest subdivision featuring 19 lots. Most lots feature walkout options and spectacular views of the lakes. Backing onto municipal reserves and Lacombe's famous walking trails. These types lots don't come around often and won't come again anytime soon. Possession is slated for fall 2024. If you are looking for that special lot to build your dream home in what will soon be the " place to live" in Lacombe here it is.

# Exterior

Lot Description Creek/River/Stream/Pond, Cul-De-Sac, Environmental Reserve, Pie Shaped Lot, Views