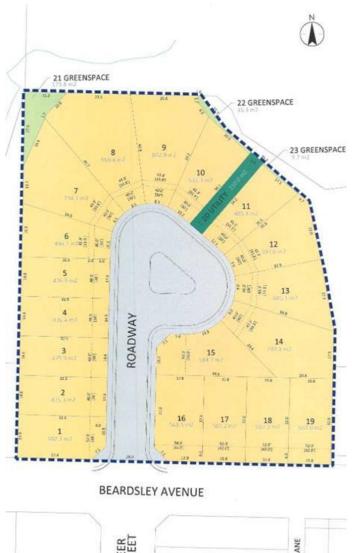

### \$180,000

0 Bedroom, 0.00 Bathroom, Land on 0.13 Acres

Henner's Landing, Lacombe, Alberta

An interesting option with this lot. The City requires the Public Utility Right away to be merged with either lot 10 or 11. This allows a significantly larger home to be built and a much more spacious yard. There will be a cost associated for choosing this option. Lot 10 is One of a kind. Lake view, large pie lot backing onto green space. Arguably the best lots available in Lacombe to build on. Located in Lacombe's newest subdivision featuring 19 lots. Most lots feature walkout options and spectacular views of the lakes. Backing onto municipal reserves and Lacombe's famous walking trails. These types lots don't come around often and won't come again anytime soon. Possession is slated for fall 2024. If you are looking for that special lot to build your dream home in what will soon be the "place to live" in Lacombe here it is.

# ve" in Lacombe here it is.