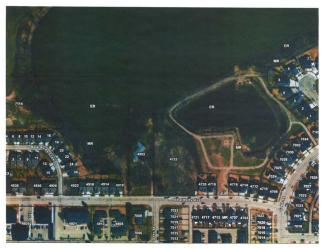

### \$180,000

0 Bedroom, 0.00 Bathroom, Land on 0.13 Acres

Henner's Landing, Lacombe, Alberta

An interesting option with this lot. The City requires the Public Utility Right away to be merged with either lot 10 or 11. This allows a significantly larger home to be built and a much more spacious yard. There will be a cost associated for choosing this option. Lot 10 is One of a kind. Lake view, large pie lot backing onto green space. Arguably the best lots available in Lacombe to build on. Located in Lacombe's newest subdivision featuring 19 lots. Most lots feature walkout options and spectacular views of the lakes. Backing onto municipal reserves and Lacombe's famous walking trails. These types lots don't come around often and won't come again anytime soon. Possession is slated for fall 2024. If you are looking for that special lot to build your dream home in what will soon be the "place to live" in Lacombe here it is.

# ve" in Lacombe here it is.