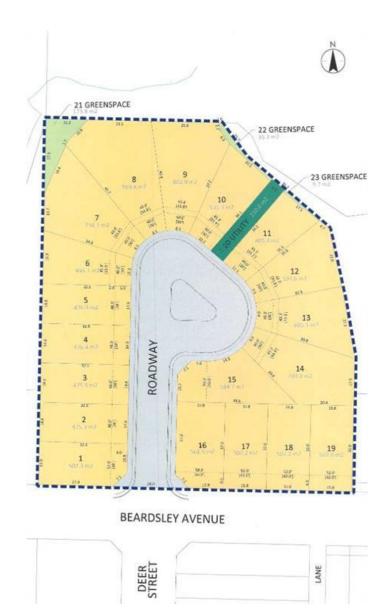

### \$170,000

0 Bedroom, 0.00 Bathroom, Land on 0.12 Acres

Henner's Landing, Lacombe, Alberta

An interesting option with this lot. The City requires the Public Utility Right away to be merged with either lot 10 or 11. This allows a significantly larger home to be built and a much more spacious yard. There will be a cost associated for choosing this option. Lot 11 is One of a kind. Lake view, large pie lot backing onto green space. Arguably the best lots available in Lacombe to build on. Located in Lacombe's newest subdivision featuring 19 lots. Most lots feature walkout options and spectacular views of the lakes. Backing onto municipal reserves and Lacombe's famous walking trails. These types lots don't come around often and won't come again anytime soon. Possession is slated for fall 2024. If you are looking for that special lot to build your dream home in what will soon be the "place to live" in Lacombe here it is.

## **Community Information**

Address 22 Henner's Place

Subdivision Henner's Landing

City Lacombe
County Lacombe
Province Alberta
Postal Code T4L1Y9

### **Exterior**

Lot Description Creek/River/Stream/Pond, Cul-De-Sac, Environmental Reserve, Pie

Shaped Lot, Views