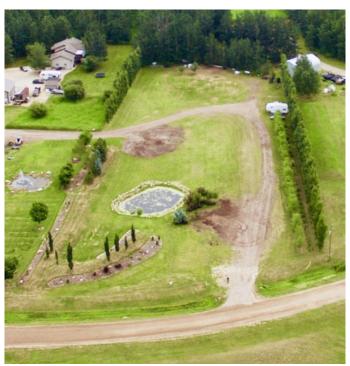

## \$215,000

0 Bedroom, 0.00 Bathroom, Land on 2.52 Acres

Sunrise Estates., Rural Grande Prairie No. 1, County of, Alberta

Beautifully landscaped 2.52 acre lot in Sunrise Estates. Only 3 minutes from town and shopping. Easy, quick access to highway 40. Just build your dream home on this lot and the rest is done for you with over 100 mature spruce and towering poplars trees planted, a driveway approach already complete, beautiful pond feature with landscaping rocks strategically placed. City water, power and natural gas are all available at the property line along with fibre optic internet being available in this subdivision. Take a drive-by, this is the lot you have been waiting for.

### **Exterior**

Lot Description Cleared, Creek/River/Stream/Pond, Lawn, Landscaped, Many Trees,

Open Lot, Treed