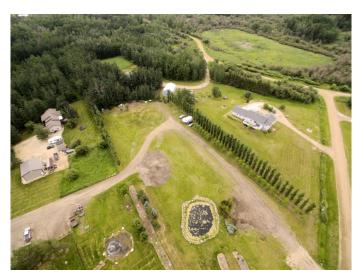

## \$215,000

0 Bedroom, 0.00 Bathroom, Land on 2.52 Acres

Sunrise Estates., Rural Grande Prairie No. 1, County of, Alberta

Beautifully landscaped 2.52 acre lot in Sunrise Estates. Only 3 minutes from town and shopping. Easy, quick access to highway 40. Just build your dream home on this lot and the rest is done for you with over 100 mature spruce and towering poplars trees planted, a driveway approach already complete, beautiful pond feature with landscaping rocks strategically placed. City water, power and natural gas are all available at the property line along with fibre optic internet being available in this subdivision. Take a drive-by, this is the lot you have been waiting for.

### **Exterior**

Lot Description Cleared, Creek/River/Stream/Pond, Lawn, Landscaped, Many Trees,

Open Lot, Treed