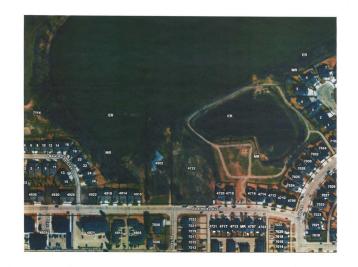

### \$158,000

0 Bedroom, 0.00 Bathroom, Land on 0.14 Acres

Henner's Landing, Lacombe, Alberta

Arguably the best lots available in Lacombe to build on. Located in Lacombe's newest subdivision featuring 19 lots. Most lots feature walkout options and spectacular views of the lakes. Backing onto municipal reserves and Lacombe's famous walking trails. These types of lots don't come around often and won't come again anytime soon. Possession is slated for June 1, 2025. If you are looking for that special lot to build your dream home in what will soon be the "place to live" in Lacombe here it is.

### **Exterior**

Lot Description Creek/River/Stream/Pond, Cul-De-Sac, Environmental Reserve, Pie

Shaped Lot, Views