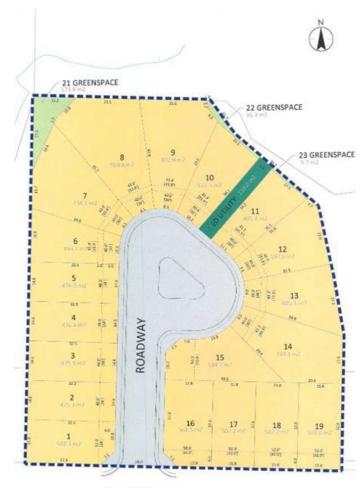

### \$158,000

0 Bedroom, 0.00 Bathroom, Land on 0.14 Acres

Henner's Landing, Lacombe, Alberta

Arguably the best lots available in Lacombe to build on. Located in Lacombe's newest subdivision featuring 19 lots. Most lots feature walkout options and spectacular views of the lakes. Backing onto municipal reserves and Lacombe's famous walking trails. These types of lots don't come around often and won't come again anytime soon. Possession is slated for June 1, 2025. If you are looking for that special lot to build your dream home in what will soon be the "place to live" in Lacombe here it is.

### **Exterior**

Lot Description Creek/River/Stream/Pond, Cul-De-Sac, Environmental Reserve, Pie

Shaped Lot, Views