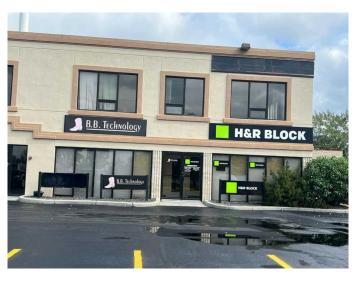

#### \$1,625

0 Bedroom, 0.00 Bathroom, Commercial on 0.62 Acres

Central High River, High River, Alberta

LOCATED ON 12 AVE SE HIGH RIVER
ACROSS FROM THE CO-OP SHOPPING
CENTER / 6 ASSIGNED PARKING STALLS
& HIGH TRAFFIC VOLUMES / 1300 SQ FT
OF OFFICE AND/OR RETAIL SPACE WHICH
CAN BE CUSTOMIZED TO SUIT TENANTS
NEEDS / BUILDING IS VERY WELL
MAINTAINED / ASKING \$15.00 PER SQ FT /
ALL EXPENSES IN OPERATING COST AT
\$7.50 PER SQ FT/ TOTAL SQ FT TO LEASE
1300 / All in expense \$2497.50 monthly