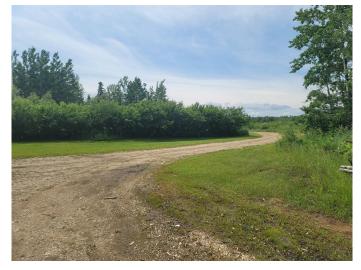

### NONE, Enilda, Alberta

Acreage for Sale! Looking for that perfect spot to build or just recreate this secluded 10.06 acres located at the end of the road is what you have been waiting for. Fully developed with a landscaped yard and serviced with power,dugout , propane , septic system (pumpout) and an abundance of natural foliage. Natural Gas and Municipal water are close if you need more modern amenities. Come and enjoy the outdoors and peacefulness of country living!

### Exterior

Lot Description Landscaped, Lawn, No Neighbours Behind, Private, Secluded