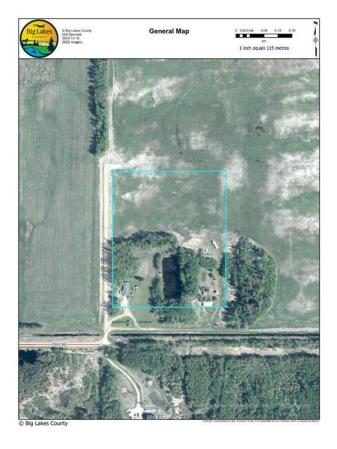

### NONE, Enilda, Alberta

Acreage for Sale! Looking for that perfect spot to build or just recreate this secluded 10.06 acres located at the end of the road is what you have been waiting for. Fully developed with a landscaped yard and serviced with power,dugout , propane , septic system (pumpout) and an abundance of natural foliage. Natural Gas and Municipal water are close if you need more modern amenities. Come and enjoy the outdoors and peacefulness of country living!

# **Community Information**

| Address     | Township 740     |
|-------------|------------------|
| Subdivision | NONE             |
| City        | Enilda           |
| County      | Big Lakes County |
| Province    | Alberta          |
| Postal Code | T0G 1E0          |

### Exterior

Lot Description Landscaped, Lawn, No Neighbours Behind, Private, Secluded