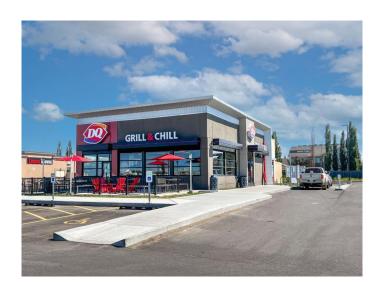

# \$2,800,000 - 11525 84 Avenue, Grande Prairie

MLS® #A2098216

### \$2,800,000

0 Bedroom, 0.00 Bathroom, Commercial on 0.95 Acres

Westpointe., Grande Prairie, Alberta

Lucrative investment opportunity for those seeking to own a high-quality commercial property with a reliable multi national tenant. This freestanding Dairy Queen with a drive-thru in Grande Prairie, Alberta could be the investment you've been looking for. The property's prime location and reputable tenant offer a unique opportunity to secure a valuable asset with significant growth potential. As the owner of this property, with a long-term lease already in place, and a reliable tenant, you can expect a stable income stream for years to come. Don't miss out on this excellent opportunity to secure a valuable asset and reap the benefits of a reliable rental income.

Built in 2023