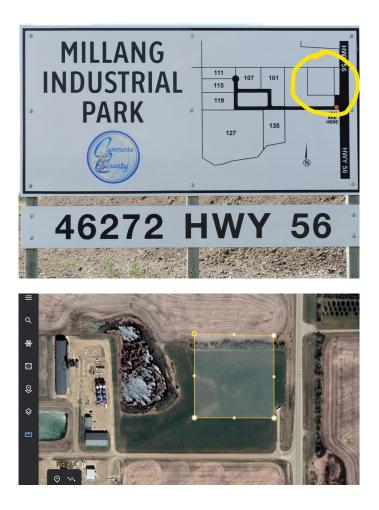

#### \$749,000

0 Bedroom, 0.00 Bathroom, Land on 6.05 Acres

NONE, Rural Camrose County, Alberta

Highway 56 Frontage! 6.05 acres in Millang Industrial Park. Do you have a business that would benefit from the traffic in the Millang Industrial Park? The new Camrose County Seed Cleaning Plant generates significant traffic in addition to the existing businesses on location. 3 phase power, gas available now. Edmonton city water is to be available in 2023. This 6.05 acre parcel is zoned Farmland at present. This is the LAST REMAINING LOT!

## **Community Information**

| Address     | 46272 Highway 56     |
|-------------|----------------------|
| Subdivision | NONE                 |
| City        | Rural Camrose County |
| County      | Camrose County       |
| Province    | Alberta              |
| Postal Code | T4V 2N1              |