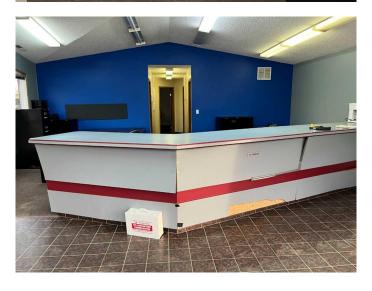

### \$6

0 Bedroom, 0.00 Bathroom, Commercial on 0.00 Acres

NONE, Red Earth Creek, Alberta

Great multi bay shop for Lease in Red Earth. Large reception area with counter and beautiful panoramic view of the 7.22 acre property. Shop has 3 bays with one that has a drive through bay (38x29)and 16' and a 12' door. Double bay (48x100) has 2x 16' doors, 3 pc bath with showers, a large utility room that leads to the Attached skidshack has a 2 pc bath, its own furnace, a large open lunch room and one office and has attached deck off the side. Upstairs, there is a one bedroom apartment complete with Fridge, Stove, Washer, Dryer. This is a complete property to live and work! What more can you ask for?