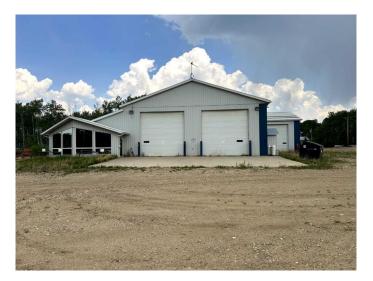

### \$6

0 Bedroom, 0.00 Bathroom, Commercial on 0.00 Acres

NONE, Red Earth Creek, Alberta

Great multi bay shop for Lease in Red Earth. Large reception area with counter and beautiful panoramic view of the 7.22 acre property. Shop has 3 bays with one that has a drive through bay (38x29)and 16' and a 12' door. Double bay (48x100) has 2x 16' doors, 3 pc bath with showers, a large utility room that leads to the Attached skidshack has a 2 pc bath, its own furnace, a large open lunch room and one office and has attached deck off the side. Upstairs, there is a one bedroom apartment complete with Fridge, Stove, Washer, Dryer. This is a complete property to live and work! What more can you ask for?