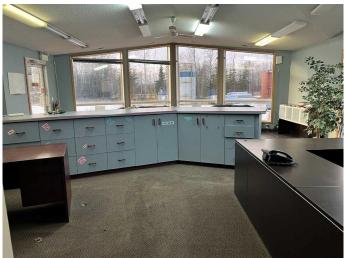

### \$6

0 Bedroom, 0.00 Bathroom, Commercial on 0.00 Acres

NONE, Red Earth Creek, Alberta

Great multi bay shop for Lease in Red Earth. Large reception area with counter and beautiful panoramic view of the 7.22 acre property. Shop has 3 bays with one that has a drive through bay (38x29)and 16' and a 12' door. Double bay (48x100) has 2x 16' doors, 3 pc bath with showers, a large utility room that leads to the Attached skidshack has a 2 pc bath, its own furnace, a large open lunch room and one office and has attached deck off the side. Upstairs, there is a one bedroom apartment complete with Fridge, Stove, Washer, Dryer. This is a complete property to live and work! What more can you ask for?