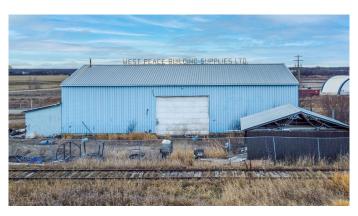

### \$229,000

0 Bedroom, 0.00 Bathroom, Commercial on 3.41 Acres

NONE, Hythe, Alberta

Discover a business opportunity in Hythe's industrial core with this 3,680 sq ft building situated on 3.41 acres. Its strategic location ensures highway visibility, making it an optimal choice for your enterprise. The metal-clad building is equipped with two overhead doors (14 x 18 wide, 14 x 12 wide) and features 500' of open-sided storage and 200' of open-faced storage, all protected by a robust metal-clad roof. Once a thriving lumber yard, this property seamlessly adapts to various commercial ventures. With highway frontage and proximity to rail, it stands out as an ideal location for your business. Additionally, its close proximity to the B.C. border opens doors to regional opportunities. Don't miss the chance to seize the appeal of this prime locationâ€"book your viewing and embark on your business journey today!