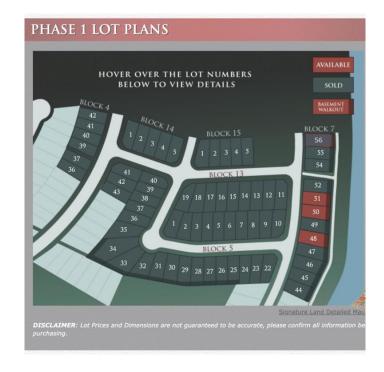

#### \$125,999

0 Bedroom, 0.00 Bathroom, Land on 0.11 Acres

Signature Falls, Grande Prairie, Alberta

Welcome home to Signature Falls! Community and family oriented lots located near a park, walking trails and schools. Build your dream home here! Plenty of lots to choose from. Call your Realtor today to find out more!

## **Essential Information**

MLS® # A2095371 Price \$125,999

Bathrooms 0.00 Acres 0.11 Type Land

Sub-Type Residential Land

Status Active

Address 8558 72 Avenue
Subdivision Signature Falls
City Grande Prairie
County Grande Prairie