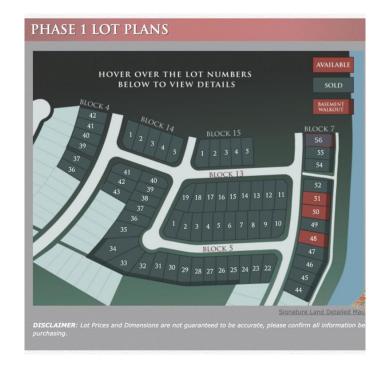

### \$129,234

0 Bedroom, 0.00 Bathroom, Land on 0.12 Acres

Signature Falls, Grande Prairie, Alberta

Welcome home to Signature Falls! Community and family oriented lots located near a park, walking trails and schools. Build your dream home here! Plenty of lots to choose from. Call your Realtor today to find out more!

# **Essential Information**

MLS® # A2095364 Price \$129,234

Bathrooms 0.00 Acres 0.12 Type Land

Sub-Type Residential Land

Status Active

Address 8622 72 Avenue
Subdivision Signature Falls
City Grande Prairie
County Grande Prairie