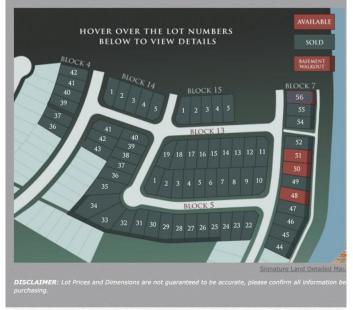

#### \$129,255

0 Bedroom, 0.00 Bathroom, Land on 0.12 Acres

Signature Falls, Grande Prairie, Alberta

Welcome home to Signature Falls! Community and family oriented lots located near a park, walking trails and schools. Build your dream home here! Plenty of lots to choose from. Call your Realtor today to find out more!

#### **Community Information**

| Address     | 8626 72 Avenue  |
|-------------|-----------------|
| Subdivision | Signature Falls |
| City        | Grande Prairie  |
| County      | Grande Prairie  |
| Province    | Alberta         |
| Postal Code | T8X 0N9         |