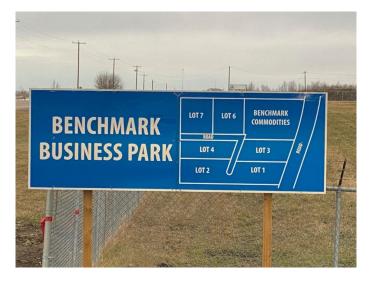

#### \$1,000,000

0 Bedroom, 0.00 Bathroom, Land on 10.00 Acres

NONE, Rural Ponoka County, Alberta

Lot 6. Own a 10 acre parcel of commercial land in the heart of Central Alberta in the County of Ponoka. Build your new business in a newly created subdivision with several large well established companies in a nice industrial area. Dirt work has been brought up to sub grade with some services to the lot line.