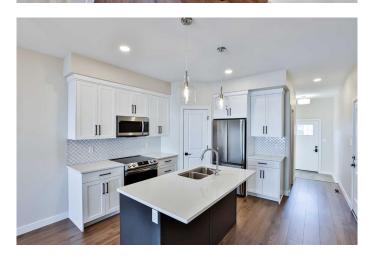

### \$384,900

1 Bedroom, 2.00 Bathroom, 912 sqft Residential on 0.25 Acres

Riverstone, Lethbridge, Alberta

Riverford Villas, by Cedar Ridge Homes, is the great new condo development in Riverstone, arguably one of the best communities in Lethbridge. Can you say luxurious BUNGALOW living?! The Crofton model features open concept living on the main level, with a wonderful primary suite, complete with walk-in closet and four-piece ensuite. Along with a beautiful kitchen, quartz countertops throughout, a two-piece bath, laundry on the main, and an attached single garage. Everything you need is on the main floor! Riverford Villas offers the luxury of established city living. The neighbourhood is designed around the concept of a village, a place where community means more than the home you live in. Riverstone has a wonderful, large park with mature trees, a fishing pond, and is located close to many other parks, walking paths, restaurants, schools, and more!

#### Interior

Interior Features Kitchen Island, Open Floorplan, Quartz Counters, Walk-In Closet(s),

**Pantry** 

Appliances Dishwasher, Refrigerator, Stove(s), Washer/Dryer, Microwave, Window

Coverings

Heating Forced Air, Natural Gas