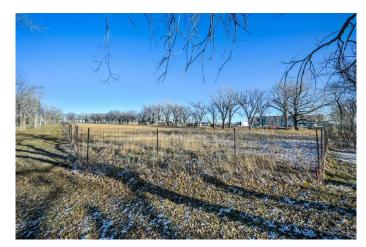

### \$225,000

0 Bedroom, 0.00 Bathroom, Land on 1.00 Acres

NONE, Rural Willow Creek No. 26, M.D. of, Alberta

This 1 ACRE INDUSTRIAL 'END LOT' is SERVICED w/NO RESTRICTIONS located at the CLARESHOLM AIRPORT that also has 3 access points!!! The lot is LEVEL, TREED, PARTIALLY FENCED on Property Line, a LOCKABLE GATE, + PARTIALLY GRAVELLED. There is NO TIME CONTRAINTS on Building a Structure on this Lot!!! As for the SERVICES: The Gas Line is through the Gate, + is Vented, Power in the Ditch, a Fire Hydrant, Sewer is on the NW Site, 3 Phase Power, Low + High Pressure Water Lines which is the Town Water, so it is Drinkable. There is Xplore Net Dish available, the Jupiter Satellite is coming in January 2024, + Fibre Optics is coming in the near future. A PERFECT LOT for your INVESTMENT OPPORTUNITY or BUSINESS!!! The Airport is serviced by a 900-meter main runway (with lighting) and 900-meter cross-strip runway that are 100' WIDE x 3100' LONG. A new asphalt topcoat will be applied to the main runway this Fall. The MD of Willow Creek has among the lowest tax rates in Southern Alberta, property taxes are dependent upon the size of the structure/amenities. The airport is located only minutes from Claresholm, also located conveniently an HOUR south of Calgary or 45 minutes from Lethbridge. This investment offers GREAT Value for the \$\$\$!!!