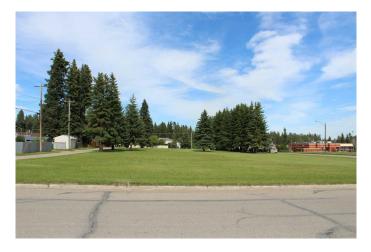

#### \$750,000

0 Bedroom, 0.00 Bathroom, Commercial on 1.61 Acres

NONE, Edson, Alberta

10 town lots. 3 titles. Excellent location for a Development. Zoned R3. Zoning approved for Apartments and Multi Residential Development, . Across the street from Tim Hortons and Wendy's Restaurant and a Gas Station with Convenience Store.