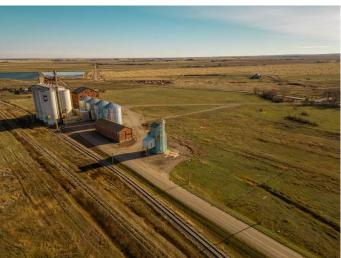

#### \$70,000

0 Bedroom, 0.00 Bathroom, Commercial on 0.45 Acres

NONE, Raymond, Alberta

Decommissioned Bulk Fertilizer Storage warehouse- to be sold "as is" Zoned Urban Fringe Industrial

Built in 1996

#### **Essential Information**

MLS® # A2091198 Price \$70,000

Bathrooms 0.00 Acres 0.45 Year Built 1996

Type Commercial Sub-Type Mixed Use

Status Active

#### **Additional Information**

Date Listed November 2nd, 2023

Days on Market 546

Zoning Urban Fringe Industrial