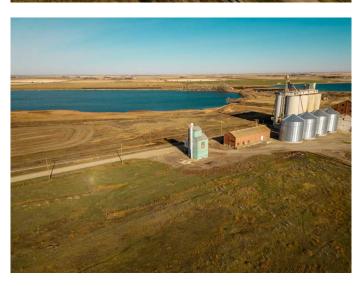

#### \$70,000

0 Bedroom, 0.00 Bathroom, Commercial on 0.45 Acres

NONE, Raymond, Alberta

Decommissioned Bulk Fertilizer Storage warehouse- to be sold "as is" Zoned Urban Fringe Industrial

Built in 1996

#### **Essential Information**

MLS® # A2091198 Price \$70,000

Bathrooms 0.00 Acres 0.45 Year Built 1996

Type Commercial Sub-Type Mixed Use

Status Active

#### **Additional Information**

Date Listed November 2nd, 2023

Days on Market 546

Zoning Urban Fringe Industrial