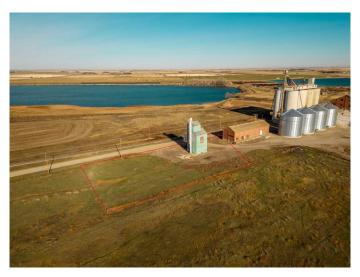

#### \$70,000

0 Bedroom, 0.00 Bathroom, Commercial on 0.45 Acres

NONE, Raymond, Alberta

Decommissioned Bulk Fertilizer Storage warehouse- to be sold "as is" Zoned Urban Fringe Industrial

Built in 1996

#### **Essential Information**

MLS® # A2091198 Price \$70,000

Bathrooms 0.00 Acres 0.45 Year Built 1996

Type Commercial Sub-Type Mixed Use

Status Active

#### **Additional Information**

Date Listed November 2nd, 2023

Days on Market 546

Zoning Urban Fringe Industrial