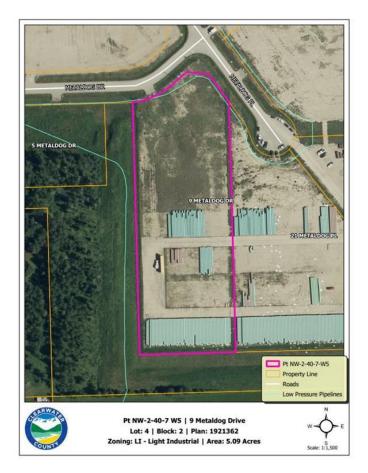

## \$305,400

0 Bedroom, 0.00 Bathroom, Land on 5.09 Acres

Metaldog Industrial Park, Rural Clearwater County, Alberta

9 METALDOG DRIVE 5.09 ACRES - Metaldog Industrial Subdivision is located minutes northeast of Rocky Mountain House on Airport Road, situated on a ban-free road, and located within a mile of Alberta's High Load Corridor. Zoned LIGHT INDUSTRIAL DISTRICT "Ll― Metaldog Industrial Subdivision is 1 of the newest industrial subdivisions within Clearwater County (has been used for a pipe laydown yard for the past couple of years). All bare lots are serviced with 3 PHASE power and natural gas to property lines, and all roads within the subdivision are paved, (Note: private well & sewer systems will need to be installed at the purchaser's expense to suit individual requirements). Firepond is located within the subdivision. Prime location to establish, and grow your business. Immediate possession is available. The general purpose of this district is to accommodate and regulate small to medium-scale industrial operations, note a security suite as part of the main building is permitted as a discretionary use (this allows for an owner/operator or staff to live onsite for security purposes, and is at the discretion of the development officer). No development timeframes. Make your mark in CENTRAL ALBERTA! Multiple lots available for sale, parcel sizes between 3.83 acres -8.72 acres (GST is applicable)

# **Community Information**

Address 9 Metaldog Drive

Subdivision Metaldog Industrial Park

City Rural Clearwater County

County Clearwater County

Province Alberta

Postal Code T4T 2A2

### **Additional Information**

Date Listed October 25th, 2023

Days on Market 546

Zoning LIGHT INDUSTRIAL