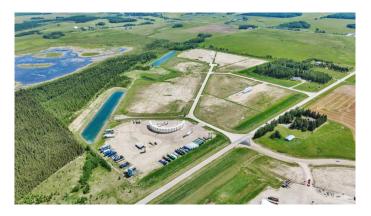

## \$305,400

0 Bedroom, 0.00 Bathroom, Land on 5.09 Acres

Metaldog Industrial Park, Rural Clearwater County, Alberta

9 METALDOG DRIVE 5.09 ACRES - Metaldog Industrial Subdivision is located minutes northeast of Rocky Mountain House on Airport Road, situated on a ban-free road, and located within a mile of Alberta's High Load Corridor. Zoned LIGHT INDUSTRIAL DISTRICT "Ll― Metaldog Industrial Subdivision is 1 of the newest industrial subdivisions within Clearwater County (has been used for a pipe laydown yard for the past couple of years). All bare lots are serviced with 3 PHASE power and natural gas to property lines, and all roads within the subdivision are paved, (Note: private well & sewer systems will need to be installed at the purchaser's expense to suit individual requirements). Firepond is located within the subdivision. Prime location to establish, and grow your business. Immediate possession is available. The general purpose of this district is to accommodate and regulate small to medium-scale industrial operations, note a security suite as part of the main building is permitted as a discretionary use (this allows for an owner/operator or staff to live onsite for security purposes, and is at the discretion of the development officer). No development timeframes. Make your mark in CENTRAL ALBERTA! Multiple lots available for sale, parcel sizes between 3.83 acres -8.72 acres (GST is applicable)