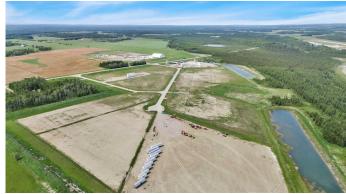

## \$305,400

0 Bedroom, 0.00 Bathroom, Land on 5.09 Acres

Metaldog Industrial Park, Rural Clearwater County, Alberta

9 METALDOG DRIVE 5.09 ACRES - Metaldog Industrial Subdivision is located minutes northeast of Rocky Mountain House on Airport Road, situated on a ban-free road, and located within a mile of Alberta's High Load Corridor. Zoned LIGHT INDUSTRIAL DISTRICT "Ll― Metaldog Industrial Subdivision is 1 of the newest industrial subdivisions within Clearwater County (has been used for a pipe laydown yard for the past couple of years). All bare lots are serviced with 3 PHASE power and natural gas to property lines, and all roads within the subdivision are paved, (Note: private well & sewer systems will need to be installed at the purchaser's expense to suit individual requirements). Firepond is located within the subdivision. Prime location to establish, and grow your business. Immediate possession is available. The general purpose of this district is to accommodate and regulate small to medium-scale industrial operations, note a security suite as part of the main building is permitted as a discretionary use (this allows for an owner/operator or staff to live onsite for security purposes, and is at the discretion of the development officer). No development timeframes. Make your mark in CENTRAL ALBERTA! Multiple lots available for sale, parcel sizes between 3.83 acres -8.72 acres (GST is applicable)