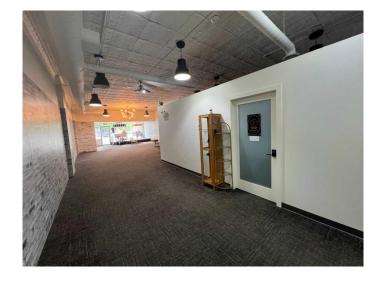

#### \$900

0 Bedroom, 0.00 Bathroom, Commercial on 0.07 Acres

Downtown Retail, Drumheller, Alberta

Lease space available within the fully Renovated Historic brick building constructed in 1925 in downtown Drumheller called Stores on Centre. Space for lease: Storefront Retail space Approx 700 sq ft for \$900 a month including utilities. Street parking for customers and staff parking in the rear. Located Directly across from Traders Furniture on Beautiful Centre Street. Stores on Centre is a business collective space where the businesses each have their own lockoff space but they all work together for the success of the group. ..... Roll Number: 01031400 :...: Property ID: 0019874213 ::::::::::: Legal ID: 3099AD;18;42 :::::::::::: Zoning: DT :::::::::: Available immediately.