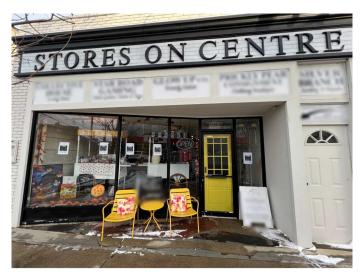

#### \$900

0 Bedroom, 0.00 Bathroom, Commercial on 0.07 Acres

Downtown Retail, Drumheller, Alberta

Lease space available within the fully Renovated Historic brick building constructed in 1925 in downtown Drumheller called Stores on Centre. Space for lease: Storefront Retail space Approx 700 sq ft for \$900 a month including utilities. Street parking for customers and staff parking in the rear. Located Directly across from Traders Furniture on Beautiful Centre Street. Stores on Centre is a business collective space where the businesses each have their own lockoff space but they all work together for the success of the group. ..... Roll Number: 01031400 :...: Property ID: 0019874213 ::::::::::: Legal ID: 3099AD;18;42 :::::::::::: Zoning: DT :::::::::: Available immediately.

Built in 1925