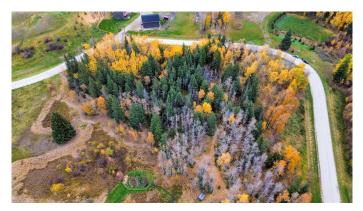

### \$109,900

0 Bedroom, 0.00 Bathroom, Land on 3.99 Acres

NONE, Rural Ponoka County, Alberta

3.98 acre lot located just east of Rimbey! Close to the Hospital, boating and golf. This property is very well treed and private with room for a horse. Very close to Rimbey and Gull Lake, but plenty of space away from the big cities while still able to enjoy a friendly neighbourhood atmosphere. Build your dream home here and get some fresh air! These lots are not currently hooked up to utilities, but utility lines are located right near the lot for easy hook up. TWP Road 424 has been pre-approved for pavement from the County and should be expected in the near future!