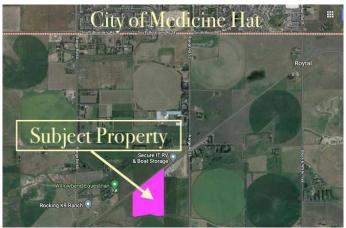

### \$1,300,000

0 Bedroom, 0.00 Bathroom, Agri-Business on 50.46 Acres

NONE, Rural Cypress County, Alberta

An extremely rare opportunity to buy prime land less than one and a half miles from the city limits of Medicine Hat. Fifty acres of prime irrigated agricultural / residential /commercial land with the best possible water situation. Fifty one acres of SMRID (Saint Mary's River Irrigation District) water rights for agricultural use (FUTURE PIVOT) and an additional West Side Water Co-op connection for year round delivery of potable water for a home should you choose to build one. Three phase power. This land has not been previously available for purchase since the 1950's.

## **Community Information**

| Address     | Township Road 121    |
|-------------|----------------------|
| Subdivision | NONE                 |
| City        | Rural Cypress County |
| County      | Cypress County       |
| Province    | Alberta              |
|             |                      |