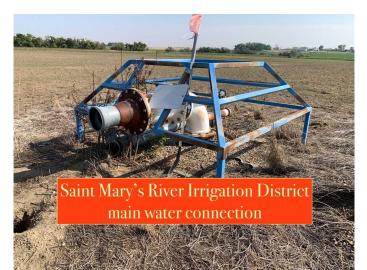

### \$1,300,000

0 Bedroom, 0.00 Bathroom, Agri-Business on 50.46 Acres

NONE, Rural Cypress County, Alberta

An extremely rare opportunity to buy prime land less than one and a half miles from the city limits of Medicine Hat. Fifty acres of prime irrigated agricultural / residential /commercial land with the best possible water situation. Fifty one acres of SMRID (Saint Mary's River Irrigation District) water rights for agricultural use (FUTURE PIVOT) and an additional West Side Water Co-op connection for year round delivery of potable water for a home should you choose to build one. Three phase power. This land has not been previously available for purchase since the 1950's.