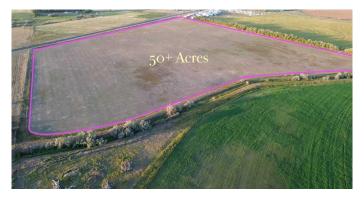

### \$1,300,000

0 Bedroom, 0.00 Bathroom, Agri-Business on 50.46 Acres

NONE, Rural Cypress County, Alberta

An extremely rare opportunity to buy prime land less than one and a half miles from the city limits of Medicine Hat. Fifty acres of prime irrigated agricultural / residential /commercial land with the best possible water situation. Fifty one acres of SMRID (Saint Mary's River Irrigation District) water rights for agricultural use (FUTURE PIVOT) and an additional West Side Water Co-op connection for year round delivery of potable water for a home should you choose to build one. Three phase power. This land has not been previously available for purchase since the 1950's.

## **Essential Information**

| MLS® #    | A2086977      |
|-----------|---------------|
| Price     | \$1,300,000   |
| Bathrooms | 0.00          |
| Acres     | 50.46         |
| Туре      | Agri-Business |
| Sub-Type  | Agriculture   |
| Status    | Active        |
|           |               |