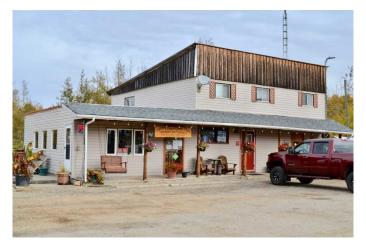

# \$385,000 - 255070 Highway 49 Birch Hills County, Eaglesham

MLS® #A2083957

## \$385,000

0 Bedroom, 0.00 Bathroom, Commercial on 0.00 Acres

NONE, Eaglesham, Alberta

Check out the COUNTRY CHARM CORNER STORE. A restaurant and convenience store on HWY 49 just south of Eaglesham. Located on 10.87 acres with an owner suite upstairs with 3 bedrooms, a large 4 piece bathroom, and living room. Main floor features a dining area, store (including liquor sales) 2 bathrooms, and a large kitchen with all the appliances to run the restaurant. Located minutes from the Lakeside Golf & Country Club (Eaglesham AB.) Great opportunity to be your own BOSS. Endless opportunitys on this large parcel. Maybe a small campsite rental, greenhouse, or RV storage.