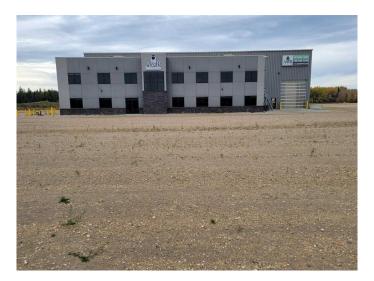

#### \$4,100,000

0 Bedroom, 0.00 Bathroom, Commercial on 150.00 Acres

NONE, Rural Athabasca County, Alberta

A signature commercial property near Athabasca between Edmonton (155km) and Fort McMurray (275km) - on a full quarter section with frontage on Highway 55. Two shops - 11,200 sq ft main shop, and 6,000 sq ft smaller shop - with enough nicely finished office space to meet all your needs, and over 8 acres of yard and laydown space. Very well located to serve North-Central Alberta, including Edmonton, Athabasca, Fort McMurray, Slave Lake, Wabasca and all points North.