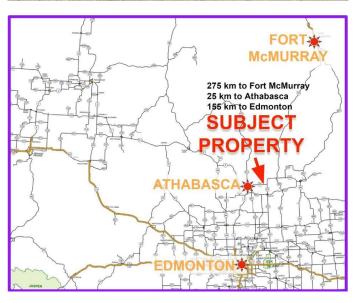

#### \$4,100,000

0 Bedroom, 0.00 Bathroom, Commercial on 150.00 Acres

NONE, Rural Athabasca County, Alberta

A signature commercial property near Athabasca between Edmonton (155km) and Fort McMurray (275km) - on a full quarter section with frontage on Highway 55. Two shops - 11,200 sq ft main shop, and 6,000 sq ft smaller shop - with enough nicely finished office space to meet all your needs, and over 8 acres of yard and laydown space. Very well located to serve North-Central Alberta, including Edmonton, Athabasca, Fort McMurray, Slave Lake, Wabasca and all points North.