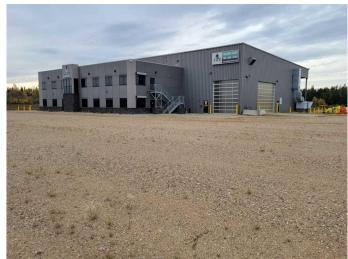

#### \$4,100,000

0 Bedroom, 0.00 Bathroom, Commercial on 150.00 Acres

NONE, Rural Athabasca County, Alberta

A signature commercial property near Athabasca between Edmonton (155km) and Fort McMurray (275km) - on a full quarter section with frontage on Highway 55. Two shops - 11,200 sq ft main shop, and 6,000 sq ft smaller shop - with enough nicely finished office space to meet all your needs, and over 8 acres of yard and laydown space. Very well located to serve North-Central Alberta, including Edmonton, Athabasca, Fort McMurray, Slave Lake, Wabasca and all points North.