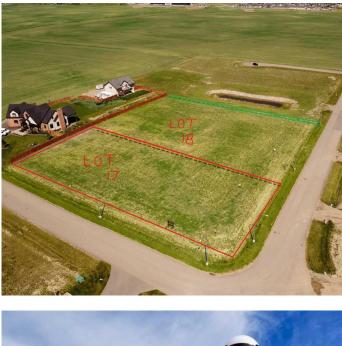

#### \$275,000

0 Bedroom, 0.00 Bathroom, Land on 1.11 Acres

N/A, Rural Lethbridge County, Alberta

Edgemoor Estates at Sunrise Point is nestled above the coulees bordering the west edge of the City of Lethbridge. With unsurpassed views of the mountains and river valley, this unspoiled gem is developed into country estate lots where natural terrain and wildlife surround you. All paved roadways, street lights and most servicing have been installed to the property line. Over 1 acre lots afford a large building envelope with architectural controls to ensure the homes give a sense of space and openness with plenty of breathing space. Your "forever" home will have a sense of "classical elegance" with timeless value that comes from living in the country but close to all amenities.

### Exterior

Lot Description Rectangular Lot, Corner Lot