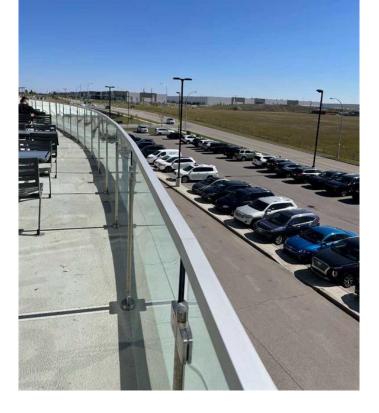

## \$329,900

0 Bedroom, 0.00 Bathroom, Commercial on 0.00 Acres

NONE, Rural Rocky View County, Alberta

Unit 539 marked as P8, centrally located in a large Food Court on the second floor of New Horizon mall, just 5 minutes south of famous Cross Iron Mall, looks for a New Owner! Check out the site around! Behind the place is some private hall area with a beautiful wide balcony. It is so amazing to be there on a sunny warm day, especially with family and friends! Think, what can you build here? Superior restaurant with affordable prices and excellent service for casual dining or for the special occasions: weddings, birthday parties etc.) can bring more customers... Follow up your dream and have fun. Try to see the treasure under your feet.