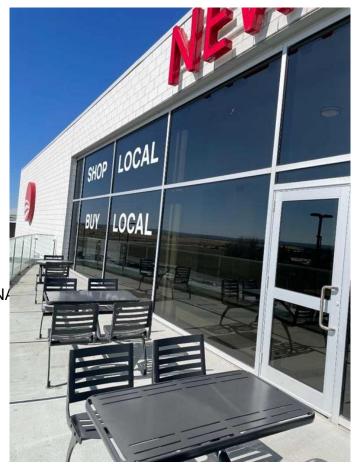

## \$329,900

0 Bedroom, 0.00 Bathroom, Commercial on 0.00 Acres

NONE, Rural Rocky View County, Alberta

Unit 539 marked as P8, centrally located in a large Food Court on the second floor of New Horizon mall, just 5 minutes south of famous Cross Iron Mall, looks for a New Owner! Check out the site around! Behind the place is some private hall area with a beautiful wide balcony. It is so amazing to be there on a sunny warm day, especially with family and friends! Think, what can you build here? Superior restaurant with affordable prices and excellent service for casual dining or for the special occasions: weddings, birthday parties etc.) can bring more customers... Follow up your dream and have fun. Try to see the treasure under your feet.