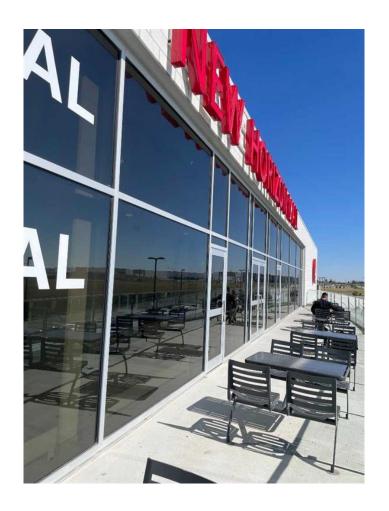

## \$329,900

0 Bedroom, 0.00 Bathroom, Commercial on 0.00 Acres

NONE, Rural Rocky View County, Alberta

Unit 539 marked as P8, centrally located in a large Food Court on the second floor of New Horizon mall, just 5 minutes south of famous Cross Iron Mall, looks for a New Owner! Check out the site around! Behind the place is some private hall area with a beautiful wide balcony. It is so amazing to be there on a sunny warm day, especially with family and friends! Think, what can you build here? Superior restaurant with affordable prices and excellent service for casual dining or for the special occasions: weddings, birthday parties etc.) can bring more customers... Follow up your dream and have fun. Try to see the treasure under your feet.