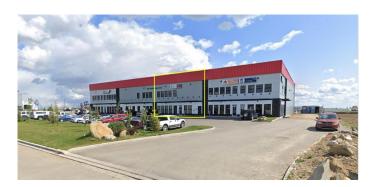

# \$12 - 150, 106 Queensland Crescent, Red Deer

MLS® #A2078283

### \$12

0 Bedroom, 0.00 Bathroom, Commercial on 3.19 Acres

Queens Business Park, Red Deer, Alberta

This 5,000 SF Industrial shop, located in Queens Business Park, is available for lease. The unit features minimal office space with an open showroom and one washroom. The shop area is separated into two sides, each with their own 16' x 16' overhead door (two in total). One side of the shop houses a paint booth and there is a mezzanine for additional storage. The building sits on 3.2 acres and the yard is fenced, graveled, and shared with the neighbouring tenants of the building. Additional Rent for the 2025 budget year is TBD.