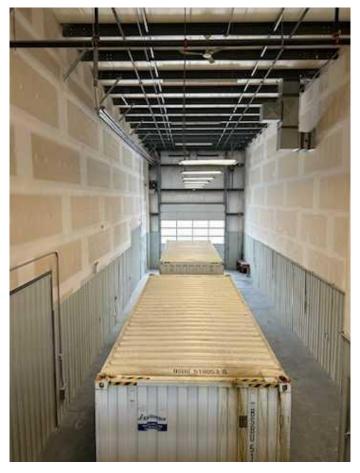

### \$12

0 Bedroom, 0.00 Bathroom, Commercial on 3.19 Acres

Queens Business Park, Red Deer, Alberta

This 5,000 SF Industrial shop, located in Queens Business Park, is available for lease. The unit features minimal office space with an open showroom and one washroom. The shop area is separated into two sides, each with their own 16' x 16' overhead door (two in total). One side of the shop houses a paint booth and there is a mezzanine for additional storage. The building sits on 3.2 acres and the yard is fenced, graveled, and shared with the neighbouring tenants of the building. Additional Rent for the 2025 budget year is TBD.