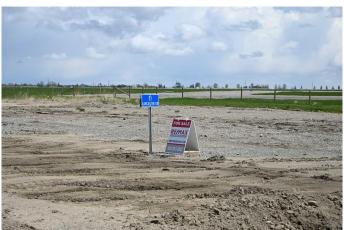

## \$65,000

0 Bedroom, 0.00 Bathroom, Land on 0.25 Acres

NONE, Claresholm, Alberta

Check out this INDUSTRIAL/COMMERCIAL/HOBBY AVIATION LOT right next to the Airport TAXIWAY located at the CLARESHOLM AIRPORT. The Airport is serviced by a 900-meter MAIN RUNWAY (with lighting) and 900-METER CROSS-STRIP runway. Approximately 40 flights daily, currently a **REGISTERED AERODOME. Over \$2** MILLION OF RECENT INVESTMENTS have been made to the airport, including: NEW ASPHALT TOPCOAT recently applied to MAIN RUNWAY, new LIGHTING, TIE-DOWN area, EMERGENCY CROSS STRIP, drainage improvements & more! All LOTS SERVICED TO THE PROPERTY LINE, and the developer would be responsible for all utility connections & construction of access to the municipal road and taxiway. The 0.25 of an ACRE lot is BIG enough to add your HANGAR or COMMERCIAL BAY as long as it has an aircraft hangar door located on the taxiway side of the structure. A restrictive covenant outlining the architectural requirements and land uses is attached to the title of the lands (see supplements). Vendor prepared to hold lot for 6 months with a \$5000 deposit while you request approval for building commitments WITH a FIRM SALE. Once POSSESSION is finalized, the developer must build within 2 years. PURCHASER to pave onto taxiway. The MD of Willow Creek has among the LOWEST TAX RATES IN SOUTHERN ALBERTA, and property taxes are dependent

upon the size of the structure and amenities. NO AIRPORT USER FEES = NO BRAINER!! The airport is located only MINUTES from CLARESHOLM and is CONVENIENTLY located an HOUR SOUTH OF CALGARY or 45 minutes FROM LETHBRIDGE. LOT SIZE is 100 X 107 feet. The GST will be applicable on the Sale Price. This investment offers GREAT Value & TONS of potential for FUTURE EXPANSION. Please call your AGENT for an INFORMATION PACKAGE & see supplements for more info.