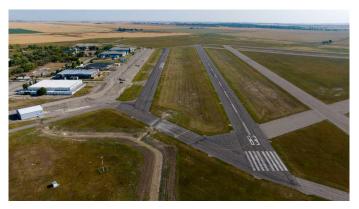

## \$65,000

0 Bedroom, 0.00 Bathroom, Land on 0.25 Acres

NONE, Claresholm, Alberta

Check out this INDUSTRIAL/COMMERCIAL/HOBBY AVIATION LOT right next to the Airport TAXIWAY located at the CLARESHOLM AIRPORT. The Airport is serviced by a 900-meter MAIN RUNWAY (with lighting) and 900-METER CROSS-STRIP runway. Approximately 40 flights daily, currently a **REGISTERED AERODOME. Over \$2** MILLION OF RECENT INVESTMENTS have been made to the airport, including: NEW ASPHALT TOPCOAT recently applied to MAIN RUNWAY, new LIGHTING, TIE-DOWN area, EMERGENCY CROSS STRIP, drainage improvements & more! All LOTS SERVICED TO THE PROPERTY LINE, and the developer would be responsible for all utility connections & construction of access to the municipal road and taxiway. The 0.25 of an ACRE lot is BIG enough to add your HANGAR or COMMERCIAL BAY as long as it has an aircraft hangar door located on the taxiway side of the structure. A restrictive covenant outlining the architectural requirements and land uses is attached to the title of the lands (see supplements). Vendor prepared to hold lot for 6 months with a \$5000 deposit while you request approval for building commitments WITH a FIRM SALE. Once POSSESSION is finalized, the developer must build within 2 years. PURCHASER to pave onto taxiway. The MD of Willow Creek has among the LOWEST TAX RATES IN SOUTHERN ALBERTA, and property taxes are dependent

upon the size of the structure and amenities. NO AIRPORT USER FEES = NO BRAINER!! The airport is located only MINUTES from CLARESHOLM and is CONVENIENTLY located an HOUR SOUTH OF CALGARY or 45 minutes FROM LETHBRIDGE. LOT SIZE is 100 X 107 feet. The GST will be applicable on the Sale Price. This investment offers GREAT Value & TONS of potential for FUTURE EXPANSION. Please call your AGENT for an INFORMATION PACKAGE & see supplements for more info.